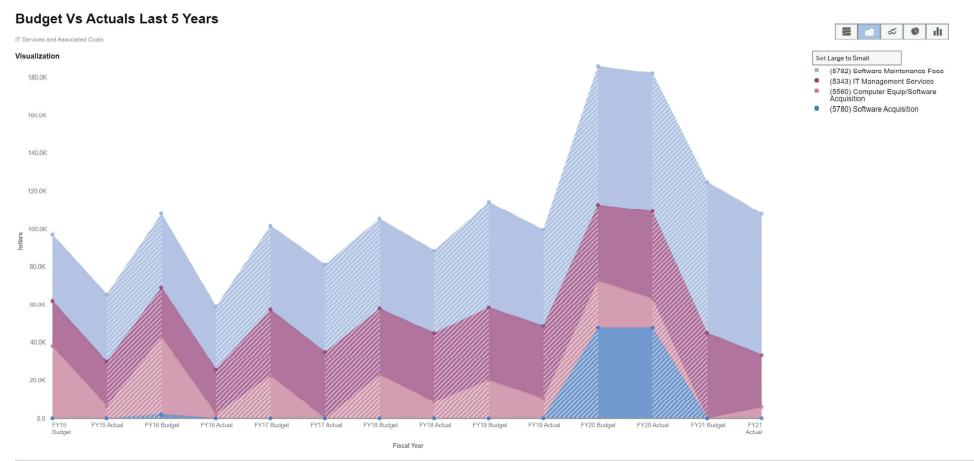

| FY2                                                            | 20-21 Bud      | get Summ       | arv               |               |                        |
|----------------------------------------------------------------|----------------|----------------|-------------------|---------------|------------------------|
| How much money wil                                             |                |                |                   | <b>721</b> ?  |                        |
| Fund                                                           | Reserve        |                | Non-Committed     |               | Total Balance          |
| General Fund                                                   | 5,208,100      | 813,398        | 2,233,015         | 26,694        | 8,281,207              |
| Utility Fund                                                   | 461,166        | 3,362,284      | 820,657           |               | 4,644,107              |
| Street Fund                                                    |                |                |                   | 6,709,639     | 6,709,639              |
| Hotel Occupancy Tax Fund                                       |                |                |                   | 403,828       | 403,828                |
| Venue Tax Fund                                                 |                |                |                   | 1,238,057     | 1,238,057              |
| Crime Control & Prevention District Tax Fund                   |                |                |                   | 119,895       | 119,895                |
| GN Equipment Repair & Replacement Fund                         |                | 690,834        |                   |               | 690,834                |
| City Facilities Fund                                           |                | 127,582        |                   |               | 127,582                |
| Drainage Fund                                                  |                | 4 00 4 000     | 2.052.682         | 538,879       | 538,879                |
| Total                                                          | 5,669,266      | 4,994,098      | 3,053,672         | 9,036,992     | 22,754,028             |
| How much money does the City a                                 | anticipate col | lecting durin  | g the year? Estim | ated Revenu   |                        |
| General Fund                                                   |                |                |                   |               | 3,879,435              |
| Utility Fund                                                   |                |                |                   |               | 1,733,436              |
| Street Fund                                                    |                |                |                   |               | 621,135                |
| Hotel Occupancy Tax Fund                                       |                |                |                   |               | 27,500                 |
| Venue Tax Fund<br>Crime Control Tax Fund*                      |                |                |                   |               | 308,215<br>406,522     |
| GN Equipment Repair & Replacement Fund                         |                |                |                   |               | 400,522                |
| City Facilities Fund                                           |                |                |                   |               | -                      |
| Drainage Fund                                                  |                |                |                   |               | 108,332                |
| Total                                                          |                |                |                   |               | 7,084,576              |
|                                                                |                |                |                   |               | ,,,                    |
| How much money does the City                                   | expect to spe  | nd during the  | e year? Estimated | Expenditur    | es:                    |
| General Fund                                                   |                |                |                   |               | 3,594,936              |
| Utility Fund                                                   |                |                |                   |               | 1,733,436              |
| Street Fund                                                    |                |                |                   |               | 455,863                |
| Hotel Occupancy Tax Fund                                       |                |                |                   |               | 10,000                 |
| Venue Tax Fund                                                 |                |                |                   |               | 218,097                |
| Crime Control Tax Fund                                         |                |                |                   |               | 406,522                |
| GN Equipment Repair & Replacement Fund<br>City Facilities Fund |                |                |                   |               | -                      |
| Drainage Fund                                                  |                |                |                   |               | 108,332                |
| Total                                                          |                |                |                   |               | 6,527,187              |
|                                                                | •              |                |                   |               | • • •                  |
| How much profit (loss) will the City ha                        | ve this year?  | Estimated R    | evenues minus Ex  | xpenditures f |                        |
| General Fund                                                   |                |                |                   |               | 284,499                |
| Utility Fund<br>Street Fund                                    |                |                |                   |               | - 165,272              |
| Hotel Occupancy Tax Fund                                       |                |                |                   |               | 17,500                 |
| Venue Tax Fund                                                 |                |                |                   |               | 90,118                 |
| Crime Control Tax Fund                                         |                |                |                   |               | -                      |
| GN Equipment Repair & Replacement Fund                         |                |                |                   |               | -                      |
| City Facilities Fund                                           |                |                |                   |               | -                      |
| Drainage Fund                                                  |                |                |                   |               | -                      |
| Total                                                          |                |                |                   |               | 557,389                |
|                                                                |                | _              |                   |               | _                      |
| How much money does the City expect to be                      | in the bank a  | t the end of t | he year? Estimate | ed End of Ye  | 1                      |
| General Fund<br>Utility Fund                                   |                |                |                   |               | 8,565,706              |
| Street Fund                                                    |                |                |                   |               | 4,644,107<br>6,874,912 |
| Hotel Occupancy Tax Fund                                       |                |                |                   |               | 421,328                |
| Venue Tax Fund                                                 |                |                |                   |               | 1,328,175              |
| Crime Control Tax Fund                                         |                |                |                   |               | 1,528,175              |
| GN Equipment Repair & Replacement Fund                         |                |                |                   |               | 690,834                |
| City Facilities Fund                                           |                |                |                   |               | 127,582                |
|                                                                |                |                |                   |               |                        |
| Drainage Fund                                                  |                |                |                   |               | 538,879                |