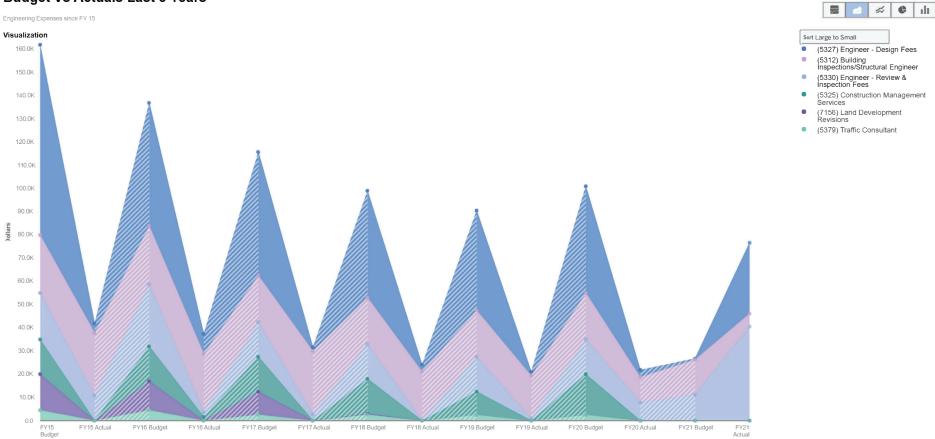

9      | 0           | 23,000      | 8,584       | 20,010      | 10,446      | 25,010      | 15,406      | 0           | 5,9        |
| (5780) Software Acquisition                | 0           | 0           | 2,000       | 0           | 0           | 0           | 0           | 0           | 0           | 0           | 47,778      | 47,778      | 0           |            |
| Total                                      | \$ 97,158   | \$ 65,456   | \$ 108,180  | \$ 59,004   | \$ 101,861  | \$ 81,162   | \$ 105,492  | \$ 88,529   | \$ 114,251  | \$ 99,718   | \$ 186,169  | \$ 182,502  | \$ 124,898  | \$ 108,1   |

Data filtered by Expenses, All Funds, All Departments and exported on July 6, 2021. Created with OpenGov

#### **Budget Vs Actuals Last 5 Years**

Attachment B - Engineering Costs



Fiscal Year

|                                                 | FY15 Budget | FY15 Actual | FY16 Budget | FY16 Actual | FY17 Budget | FY17 Actual | FY18 Budget | FY18 Actual | FY19 Budget | FY19 Actual | FY20 Budget | FY20 Actual | FY21 Budget | FY21 Actua |
|-------------------------------------------------|-------------|-------------|-------------|-------------|-------------|-------------|-------------|-------------|-------------|-------------|-------------|-------------|-------------|------------|
| (5327) Engineer - Design Fees                   | \$ 81,934   | \$ 4,085    | \$ 53,000   | \$ 8,608    | \$ 53,225   | \$ 1,683    | \$ 46,000   | \$ 3,044    | \$ 43,000   | \$ 1,798    | \$ 46,000   | \$ 3,205    | \$ 500      | \$ 30,573  |
| (5312) Building Inspections/Structural Eng