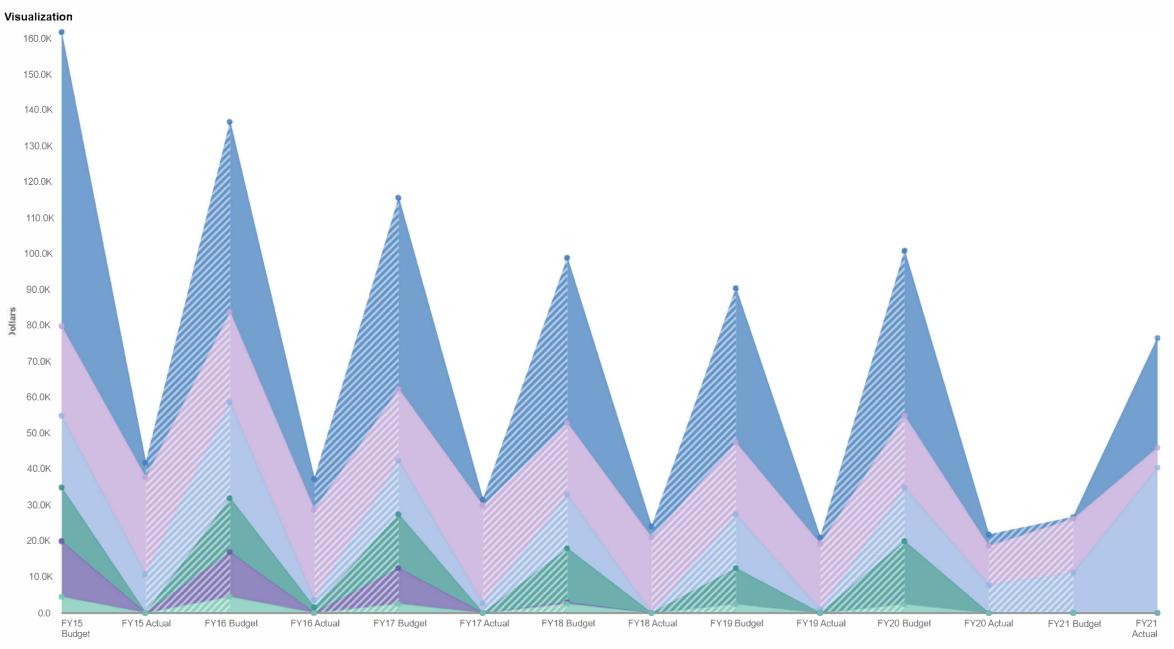

|
| (5379) Traffic Consultant                       | 4,500       | 0           | 4,500       | 0           | 2,500       | 0           | 2,500       | 0           | 2,500       | 0           | 2,500       | 0           | 0           | 0          |
| Total                                           | \$ 161,934  | \$ 41,866   | \$ 136,904  | \$ 37,393   | \$ 115,725  | \$ 31,610   | \$ 99,000   | \$ 24,095   | \$ 90,500   | \$ 21,086   | \$ 101,000  | \$ 21,839   | \$ 26,750   | \$ 76,668  |

Data filtered by Expenses, All Funds, All Departments and exported on June 30, 2021. Created with OpenGov

Actual amounts vary greatly due to adjusting entries at year end assigning to a project OR by the auditor at year end

### **Budget Vs Actuals Last 5 Years**

Engineering Expenses since FY 15



Fiscal Year

|                                                 | FY15 Budget | FY15 Actual | FY16 Budget | FY16 Actual | FY17 Budget | FY17 Actual | FY18 Budget | FY18 Actual | FY19 Budget | FY19 Actual | FY20 Budget | FY20 Actual | FY21 Budget | FY21 Actual |
|-------------------------------------------------|-------------|-------------|-------------|-------------|-------------|-------------|-------------|-------------|-------------|-------------|-------------|-------------|-------------|-------------|
| (5327) Engineer - Design Fees                   | \$ 81,934   | \$ 4,085    | \$ 53,000   | \$ 8,608    | \$ 53,225   | \$ 1,683    | \$ 46,000   | \$ 3,044    | \$ 43,000   | \$ 1,798    | \$ 46,000   | \$ 3,205    | \$ 500      | \$ 30,573   |
| (5312) Building Inspections/Structural