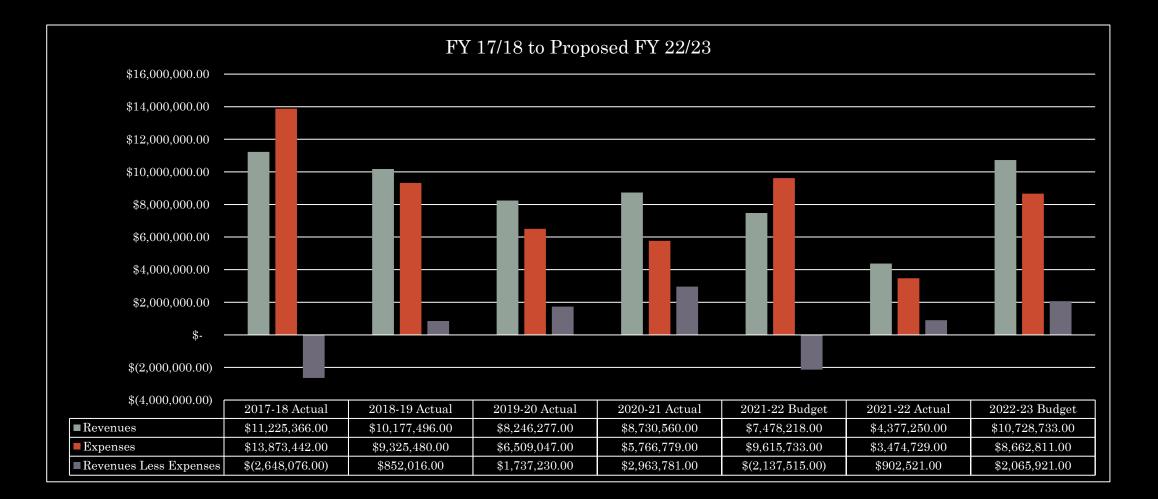

STAFF RECOMMENDATION: Review and recommend any changes to the draft documents

SUPPORTING MATERIALS PROVIDED: YES

- BUDGET BY HYPERLINK
- EXCEL SHEETS FOR REVIEW

|                                                                             | FY23 Budget B&F FY23 Budget Staff Meeting 5/12 & FY23 Budget B&F |                                   |                              |                                          |                             | FY23 Budget                 |
|-----------------------------------------------------------------------------|------------------------------------------------------------------|-----------------------------------|------------------------------|------------------------------------------|-----------------------------|-----------------------------|
|                                                                             | FY23 Budget Staff<br>Presentation                                | Meeting 5/12 &<br>Council Changes | Notes                        | FY23 Budget B&F<br>Meeting 5/26/22 Notes | B&F Meeting<br>6/2/22 Notes | B&F Meeting<br>6/16/22 Note |
| nues                                                                        |                                                                  |                                   |                              |                                          |                             |                             |
| Sales Tax Revenue                                                           |                                                                  |                                   | Reduction of 5%              |                                          |                             |                             |
| (4180) Sales & Use Tax                                                      | 5,700,000                                                        | 5.415.000                         | 0 per B&F                    | 5,415,000                                | 5,415,000                   | 5,415,000                   |
|                                                                             | -,,                                                              |                                   | Reduction of 5%              | -, -,                                    | -, -,                       | -, -,                       |
| (4185) Sales and Use Tax - R&M Street                                       | 750,000                                                          | 0 712,500                         | 0 per B&F                    | 712,500                                  | 712,500                     | 712,500                     |
| (4101) Calas & Usa Tau, Caine Cantal and Device than Tau                    | 475.000                                                          |                                   | Reduction of 5%              | 451 250                                  | 451.250                     | 451.250                     |
| (4181) Sales & Use Tax - Crime Control and Prevention Tax                   | 475,000                                                          | J 451,250                         | 0 per B&F<br>Reduction of 5% | 451,250                                  | 451,250                     | 451,250                     |
| (4184) Sales and Use Tax - Green Tax                                        | 475,000                                                          | 0 451.250                         | 0 per B&F                    | 451,250                                  | 451,250                     | 451,250                     |
| Total Sales Tax Revenue                                                     | 7,400,000                                                        |                                   |                              | 7,030,000                                | 7,030,000                   | 7,030,000                   |
| Transfers/Subsidy                                                           |                                                                  |                                   |                              |                                          |                             |                             |
| (4301) Subsidy Transfer In                                                  | 768,019                                                          | 9 768,019                         | 9                            | 768,019                                  | 768,019                     | 768,019                     |
| (4300) Operating Transfers In                                               | 495,000                                                          |                                   |                              | 495,000                                  | 495,000                     | 495,000                     |
| Total Transfers/Subsidy                                                     | 1,263,019                                                        |                                   |                              | 1,263,019                                | 1,263,019                   | 1,263,019                   |
|                                                                             |                                                                  |                                   |                              |                                          |                             |                             |
| Utility Sales                                                               | 1 075 57                                                         | 2 1,075,572                       | <b>1</b>                     | 1,075,572                                | 1,075,572                   | 1 075 573                   |
| (4220) Utility Sales<br>Total Utility Sales                                 | 1,075,572<br>1,075,572                                           |                                   |                              | 1,075,572<br>1,075,572                   | 1,075,572<br>1,075,572      | 1,075,572<br>1,075,572      |
| ····                                                                        | _,,0,                                                            | _,,0,                             |                              |                                          | ,                           | _,, <b>_</b>                |
| Misc Revenues                                                               |                                                                  |                                   |                              |                                          |                             |                             |
| (REP&REP) Repair & Replacement                                              | 215,000                                                          |                                   |                              | 215,000                                  | 215,000                     | 215,000                     |
| (4040) Fire District Collection Fees<br>(4110) Miscellaneous Fees & Charges | 35,000                                                           |                                   |                              | 35,000                                   | 35,000                      | 35,000                      |
| (4110) Miscellaneous rees & Charges<br>(4028) Event Revenue                 | 5,000<br>4,764                                                   |                                   |                              | 5,000<br>4,764                           | 5,000<br>4,764              | 5,000<br>4,764              |
| (4000) Adopt A Tree Energy Program                                          | 4,724                                                            |                                   |                              | 4,724                                    | 4,724                       | 4,724                       |
| (4022) Credit Card Convenience Fees                                         | 1,755                                                            |                                   |                              | 1,755                                    | 2,419                       | 2,419                       |
| (4100) Late Fees (A/R)                                                      | 1,548                                                            | 3 1,548                           | 8                            | 1,548                                    | 1,548                       | 1,548                       |
| (4060) General Fees & Inspections                                           | 1,488                                                            | 3 1,488                           | 8                            | 1,488                                    | 1,488                       | 1,488                       |
| (4210) Tap Fees - Reconnects                                                | 839                                                              |                                   |                              | 839                                      | 839                         | 839                         |
| (4200) School Zone Fees - County/City (Restricted Use)                      | 550                                                              |                                   |                              | 550                                      | 550                         | 550                         |
| (4115) Penalties/Fines/Surcharges<br>(4001) Revenue - Ant Bait Program      | 317                                                              |                                   |                              | 317<br>189                               | 317<br>189                  | 317<br>189                  |
| (4001) Revenue - Ant Balt Program<br>(4170) Recycle / Reclamation Sales     | 162                                                              |                                   |                              | 162                                      | 189                         | 162                         |
| Total Misc Revenues                                                         | 271,330                                                          |                                   |                              | 271,336                                  | 272,000                     | 272,000                     |
|                                                                             |                                                                  |                                   |                              |                                          |                             |                             |
| Hotel Occupancy Tax                                                         |                                                                  |                                   |                              |                                          |                             |                             |
| (4080) Hotel Occupancy Tax                                                  | 255,000                                                          |                                   |                              | 255,000                                  | 255,000                     | 255,000                     |
| Total Hotel Occupancy Tax                                                   | 255,000                                                          | 255,000                           | D                            | 255,000                                  | 255,000                     | 255,000                     |
| Interest Revenue                                                            |                                                                  |                                   |                              |                                          |                             |                             |
| (4095) Interest                                                             | 208,623                                                          |                                   |                              | 208,623                                  | 208,623                     | 208,623                     |
| Total Interest Revenue                                                      | 208,623                                                          | 3 208,623                         | 3                            | 208,623                                  | 208,623                     | 208,623                     |
| Franchise Fees                                                              |                                                                  |                                   |                              |                                          |                             |                             |
| (4228) Franchise Fee - COA Utilities                                        | 86,000                                                           | 86,000                            | 0                            | 86,000                                   | 86,000                      | 86,000                      |
| (4050) Franchise Tax                                                        | 39,000                                                           | 39,000                            | 0                            | 39,000                                   | 39,000                      | 39,000                      |
| Total Franchise Fees                                                        | 125,000                                                          | 0 125,000                         | 0                            | 125,000                                  | 125,000                     | 125,000                     |
| Aixed Beverage Tax                                                          |                                                                  |                                   |                              |                                          |                             |                             |
| (4182) Mixed Beverage Receipts Tax                                          | 50,000                                                           | 50,000                            | 0                            | 50,000                                   | 50,000                      | 50,000                      |
| Total Mixed Beverage Tax                                                    | 50,000                                                           |                                   |                              | 50,000                                   | 50,000                      | 50,000                      |
|                                                                             |                                                                  |                                   |                              |                                          |                             |                             |
| Permits                                                                     |                                                                  |                                   | 2                            | 45.000                                   | 45 000                      | 45 000                      |
| (4120) Permits, Licenses & Fees<br>Total Permits                            | 45,000                                                           |                                   |                              | 45,000<br>45,000                         | 45,000<br><b>45,000</b>     | 45,000<br>45,000            |
|                                                                             | 45,000                                                           | 45,000                            |                              | 43,000                                   | 45,000                      | 45,000                      |
| Court Fees and Fines                                                        |                                                                  |                                   |                              |                                          |                             |                             |
| (4030) Court Income Fines                                                   | 18,079                                                           |                                   |                              | 18,079                                   | 18,079                      | 18,079                      |
| (4020) Court Income - Fees                                                  | 13,305                                                           |                                   |                              | 13,305                                   | 13,305                      | 13,305                      |
| (4230) Warrant Fee Collections                                              | 2,967                                                            |                                   |                              | 2,967                                    | 2,967                       | 2,967                       |
| (4038) Court Technology Fee                                                 | 438                                                              | 3 438                             | 8                            | 438                                      | 438<br>Staff c              | 438<br>hanges to            |
| (4035) Court Security Fee                                                   | 328                                                              | 3 328                             | 8                            | 328                                      | 450 Court                   |                             |
| · · · · · · · · · · · · · · · · · · ·                                       | 520                                                              | 520                               | -                            | 520                                      |                             | hanges to                   |
| (4032) Court-Time Payment Fee                                               | 32                                                               | 2 32                              | 2                            | 32                                       | 400 Court                   | 0                           |
| (4036) Court-Truancy Prevention Fund                                        | 32                                                               | 2 32                              | 2                            | 32                                       | 32                          | 32                          |
|                                                                             |                                                                  |                                   |                              |                                          |                             | hanges to                   |
| (4037) Court - Jury Fund                                                    |                                                                  | 3 35 19                           |                              | 3                                        | 10 Court                    |                             |
| Total Court Fees and Fines                                                  | 35,184                                                           | 4 35,184                          | 4                            | 35,184                                   | 35,681                      | 35,681                      |
| Total Revenues                                                              | 10,728,734                                                       | 4 10,358,734                      | 4                            | 10,358,734                               | 10,359,895                  | 10,359,895                  |