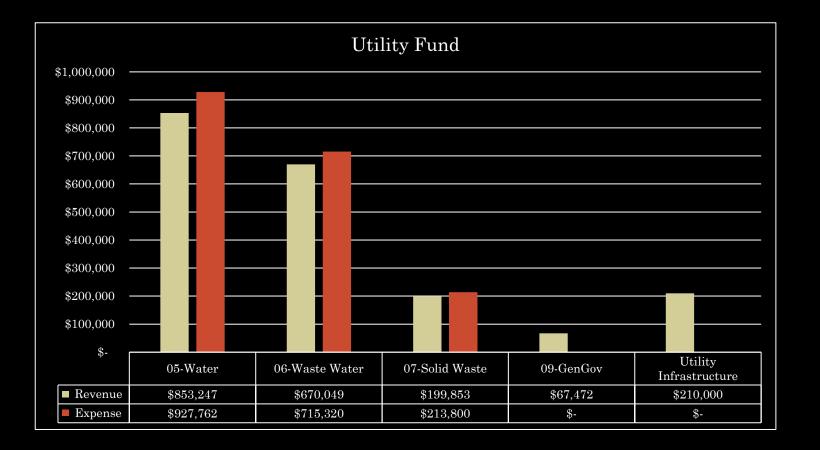

### Expenses: \$8,815,050

- Administration: \$1,274,907
- Public Safety: \$2,072,411
- Municipal Court: \$72,821
- Public Works: \$665,811
- General Government: \$1,683,945
- Water: \$926,801
- Wastewater: \$714,855
- Solid Waste: \$212,868
- Street: \$218,613
- Hotel Occupancy Tax: \$106,350
- Venue/Green Tax: \$208,826
- Crime Control: \$551,420
- Drainage: \$105,423