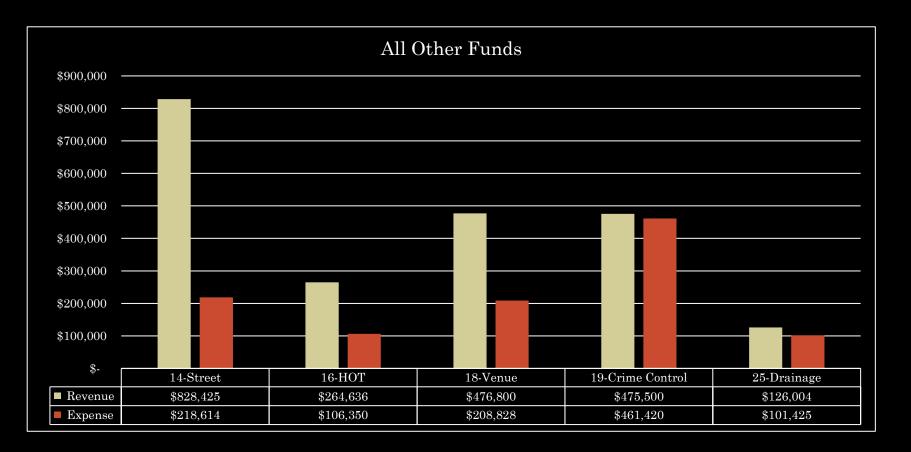

### Expenses: \$8,815,050

- Administration: \$1,274,907
- Public Safety: \$2,072,411
- Municipal Court: \$72,821
- Public Works: \$665,811
- General Government: \$1,683,945
- Water: \$926,801
- Wastewater: \$714,855
- Solid Waste: \$212,868
- Street: \$218,613
- Hotel Occupancy Tax: \$106,350
- Venue/Green Tax: \$208,826
- Crime Control: \$551,420
- Drainage: \$105,423