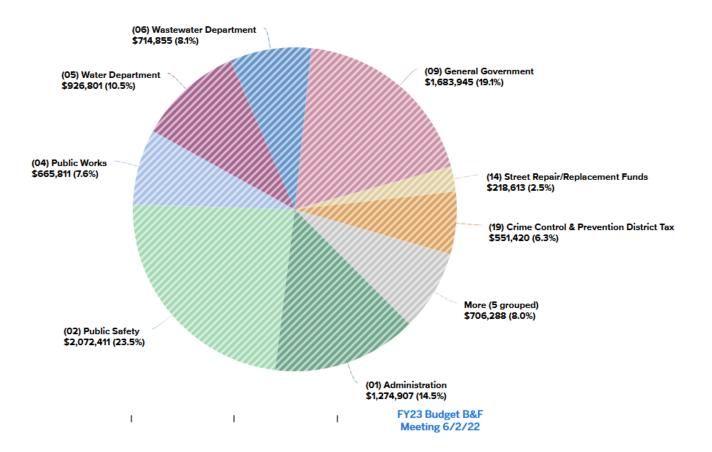

### Expenses: \$8,815,050

- Administration: \$1,274,907
- Public Safety: \$2,072,411
- Municipal Court: \$72,821
- Public Works: \$665,811
- General Government: \$1,683,945
- Water: \$926,801
- Wastewater: \$714,855
- Solid Waste: \$212,868
- Street: \$218,613
- Hotel Occupancy Tax: \$106,350
- Venue/Green Tax: \$208,826
- Crime Control: \$551,420
- Drainage: \$105,423