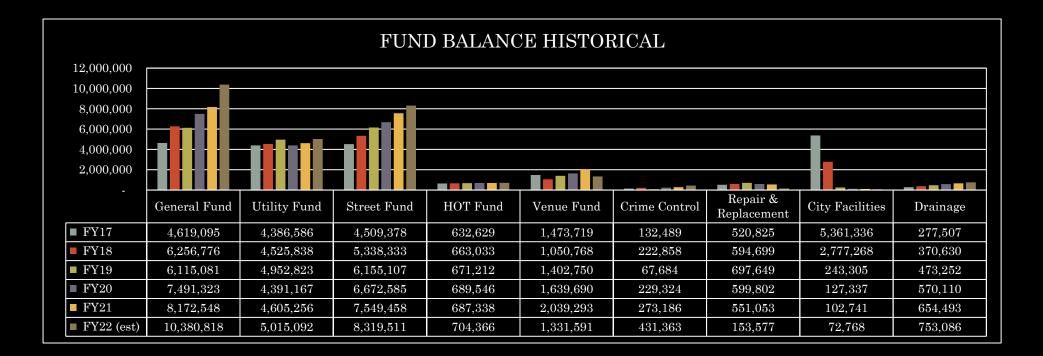

### **Overall Budget at a Glance:**

#### **Projected Year End Fund Balances\***

|                                                                     | FY 22-23 Proposed Budget Summary at a Glance |           |           |            |               |  |  |  |  |  |  |  |
|---------------------------------------------------------------------|----------------------------------------------|-----------|-----------|------------|---------------|--|--|--|--|--|--|--|
| How much money will the City have in the bank at the start of FY23? |                                              |           |           |            |               |  |  |  |  |  |  |  |
| Fund                                                                | Reserve                                      | Committed | Non-      | Restricted | Total Balance |  |  |  |  |  |  |  |
| General Fund                                                        | 5,355,022                                    | 1,417,032 | 3,589,459 | 19,305     | \$ 10,380,818 |  |  |  |  |  |  |  |
| Utility Fund                                                        | 374,998                                      | 4,640,094 |           |            | \$ 5,015,092  |  |  |  |  |  |  |  |
| Street Fund                                                         |                                              |           |           | 8,319,511  | \$ 8,319,511  |  |  |  |  |  |  |  |
| Hotel Occupancy Tax Fund                                            |                                              |           |           | 704,366    | \$ 704,366    |  |  |  |  |  |  |  |
| Venue Tax Fund                                                      |                                              | 32,828    |           | 1,298,763  | \$ 1,331,591  |  |  |  |  |  |  |  |
| Crime Control & Prevention                                          |                                              |           |           | 153,363    | \$ 153,363    |  |  |  |  |  |  |  |
| GN Equipment Repair &                                               |                                              | 431,577   |           |            | \$ 431,577    |  |  |  |  |  |  |  |
| Replacement Fund                                                    |                                              |           |           |            |               |  |  |  |  |  |  |  |
| City Facilities Fund                                                |                                              | 72,768    |           |            | \$ 72,768     |  |  |  |  |  |  |  |
| Drainage Fund                                                       |                                              | 753,086   |           |            | \$ 753,086    |  |  |  |  |  |  |  |
| Total                                                               | 5,730,020                                    | 7,347,384 | 3,589,459 | 10,495,308 | \$ 27,162,172 |  |  |  |  |  |  |  |

\*Assumes projections remain on target and no other draw down of any reserve balance occurs.