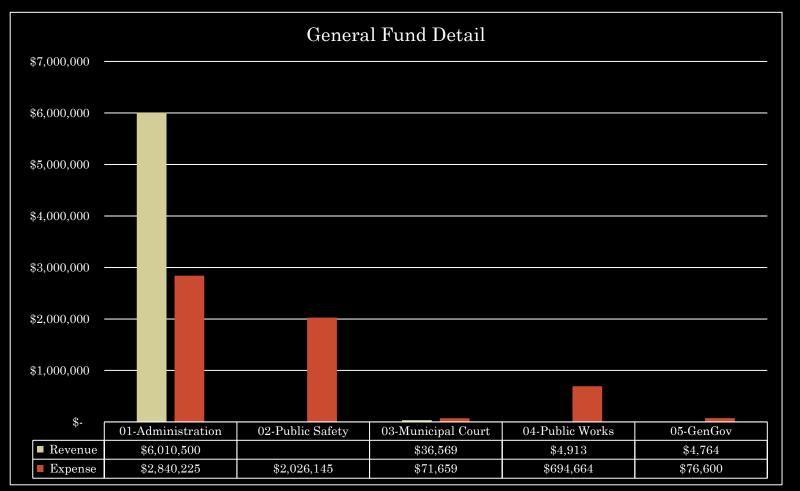

#### Revenues: \$10,359,894

- Sales Tax Revenue: \$7,030,000
- Transfers/Subsidy: \$1,263,019
- Utility Sales: \$1,075,572
- HOT Tax: \$255,000
- Misc Revenues: \$272,000
- Interest: \$208,623
- Franchise Fees: \$125,000

- Court Fees & Fines: \$35,680
- Permits: \$45,000
- Mixed Beverage Tax: \$50,000

### Expenses: \$8,815,050

- Administration: \$1,274,907
- Public Safety: \$2,072,411
- Municipal Court: \$72,821
- Public Works: \$665,811
- General Government: \$1,683,945
- Water: \$926,801
- Wastewater: \$714,855
- Solid Waste: \$212,868
- Street: \$218,613
- Hotel Occupancy Tax: \$106,350
- Venue/Green Tax: \$208,826
- Crime Control: \$551,420
- Drainage: \$105,423