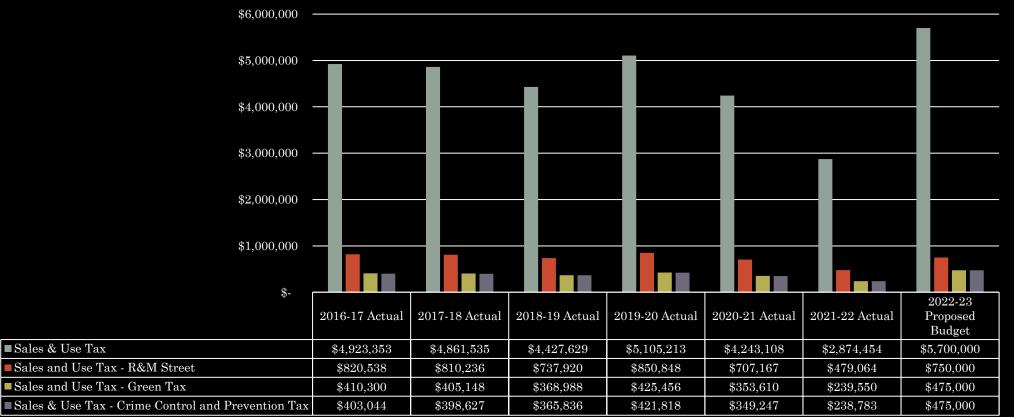

#### Revenues: \$10,359,894

- Sales Tax Revenue: \$7,030,000
- Transfers/Subsidy: \$1,263,019
- Utility Sales: \$1,075,572
- HOT Tax: \$255,000
- Misc Revenues: \$272,000
- Interest: \$208,623
- Franchise Fees: \$125,000