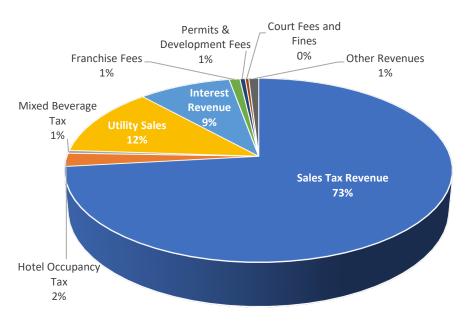

### FY24 BUDGET SUMMARY cont.

Total projected expenses for FY24 are \$13,382,141, which includes transfers between funds, including operational infrastructure, and CIP transfers. Total revenues less total expenses is projected to be \$1,508,462, which is due to various funds spending below their projected revenues.

Personnel expenses across all funds have increased by 5.32% from FY23 Budget, which includes 4 new FTE funded positions (2 Police Officers, 2 Maintenance Techs), a tiered COLA based on the FY23 inflation stipend, and a 5% merit increase pool.

Total expenses (non-transfers) across all funds are projected to be \$10,132,100:

| Salaries, Benefits & Other Compensation  | \$3,400,118          |
|------------------------------------------|----------------------|
| Utilities Expenses (Wholesale, Contract) | \$1,315,750          |
| Fire & Emergency Services                | \$588,237            |
| Contractual Services                     | \$671,904            |
| Community Programs                       | \$453,200            |
| Other Operating Expenses                 | \$2,063,603          |
| CIP/Project Expenses                     | \$1,6 <b>6</b> 9,288 |