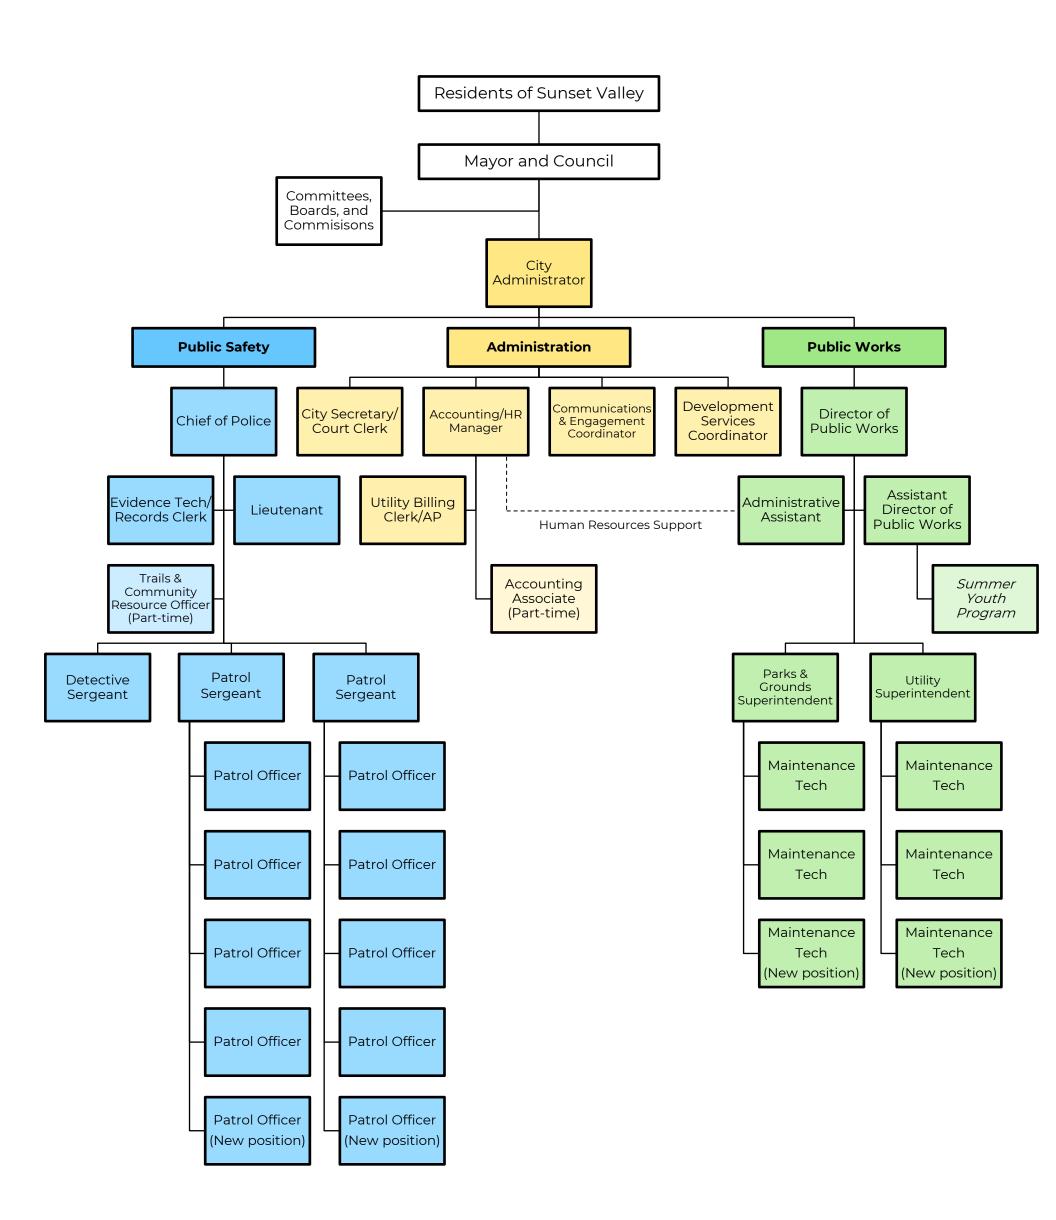

Total revenues projected for FY24 are \$14,890,603, which includes transfers between funds and from reserves to fund projects and other items. Total external revenues across all funds are projected to be \$9,861,281:

| Sales Tax Revenue          | \$7,220,000 |
|----------------------------|-------------|
| Utility Sales              | \$1,202,500 |
| Interest Revenue           | \$878,500   |
| Hotel Occupancy Tax        | \$230,000   |
| Franchise Fees             | \$102,000   |
| Permits & Development Fees | \$50,000    |
| Mixed Beverage Tax         | \$50,000    |
| Court Fees & Fines         | \$33,820    |
| Misc. & Other Revenues     | \$94,461    |

FY24 Revenues (external) – All Funds