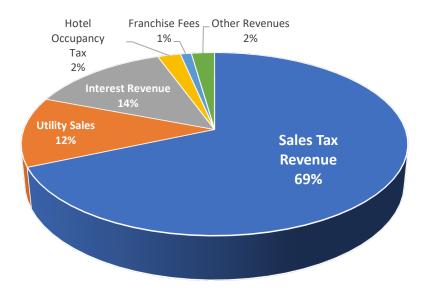

Total revenues projected for FY25 are \$24,235,936 which includes transfers between funds and transfers in from fund balances to fund projects and capital expenditures. Total external revenues across all funds are projected to be \$10,330,365:

| Sales Tax Revenue          | \$7,075,600 |
|----------------------------|-------------|
| Utility Sales              | \$1,275,695 |
| Interest Revenue           | \$1,406,000 |
| Hotel Occupancy Tax        | \$230,000   |
| Franchise Fees             | \$110,000   |
| Permits & Development Fees | \$50,000    |
| Mixed Beverage Tax         | \$45,000    |
| Court Fees & Fines         | \$30,920    |
| Misc. & Other Revenues     | \$107,150   |

FY25 Revenues (external) – All Funds