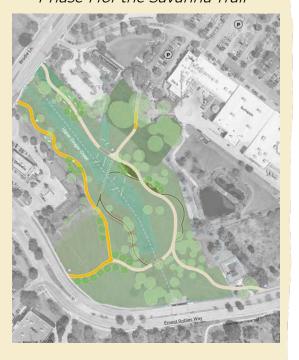

The total proposed budget for all funds is \$15,980,303 compared to the current year FY24 budget, including approved amendments through July 2024, of \$12,260,431. The most significant changes from the FY24 budget include funding for several major capital projects planned for this upcoming year, including the City Hall Backyard (\$477K), Savannah Trail (\$1.6M), Brodie mill and overlay (\$1M) and ERW street repair and maintenance (\$2.6M). The proposed budget also includes utility rate increases for water, wastewater, and solid waste to offset growing operational costs of service. Finally, following the recommendation of the Long-Range Financial Planning committee, this budget reduces the number of fund accounts used by the city, consolidating the Repair and Replacement and Drainage Utility Funds into other City Funds and closing the City Facilities Fund previously used to track costs related to the new city facilities.

- Funding the combined CIP project, which includes the construction of the new Savannah Trail at Upper Cougar Creek and critical repairs to Ernest Robles Way. This \$4.2M project was awarded by Council on August 6<sup>th</sup>, after the Budget and Finance committee completed their review.
- Funding the Sterns Lane waterline CIP project to allow for future transition of Sterns Lane residents to City utilities as required by our contract with the City of Austin. This project was not reviewed by the Budget and Finance committee as it was previously included as part of the proposed Townbridge development project, whose construction authorization from the City expired in August.
- Funding a task order with Mend Collaborative for the development of an initial design for future amenities located on the Uplands based on the Parks and Open Space plan adopted by Council in 2023.
- Rate changes for water, wastewater, and solid waste to offset the growing operational costs that are required to provide service to residential customers. The City has not made significant changes to our rates for residential water and wastewater service since 2014, and I strongly believe we need to proactively address the growing costs of providing utility service to ensure the long-term viability of the utility fund and more closely reflect the true cost of water. To offset the increased cost, I am also proposing a new Customer Assistance Program to help those individuals who may need assistance with their utility bills.

We also continue the practice started in FY22 to fund the City's Capital Improvements Projects (CIP) as a separate fund through transfers drawn from the respective funds associated with those projects to help track costs for those projects under a single fund rather than split between the existing funds, which made total project costs previously difficult to track. This year we will continue CIP projects approved in the FY24 budget, as well as funding construction on projects including the Savannah Trail at Upper Cougar Creek and the City Hall Backyard – both projects intended to enhance the City's open spaces and integration with our business communities.