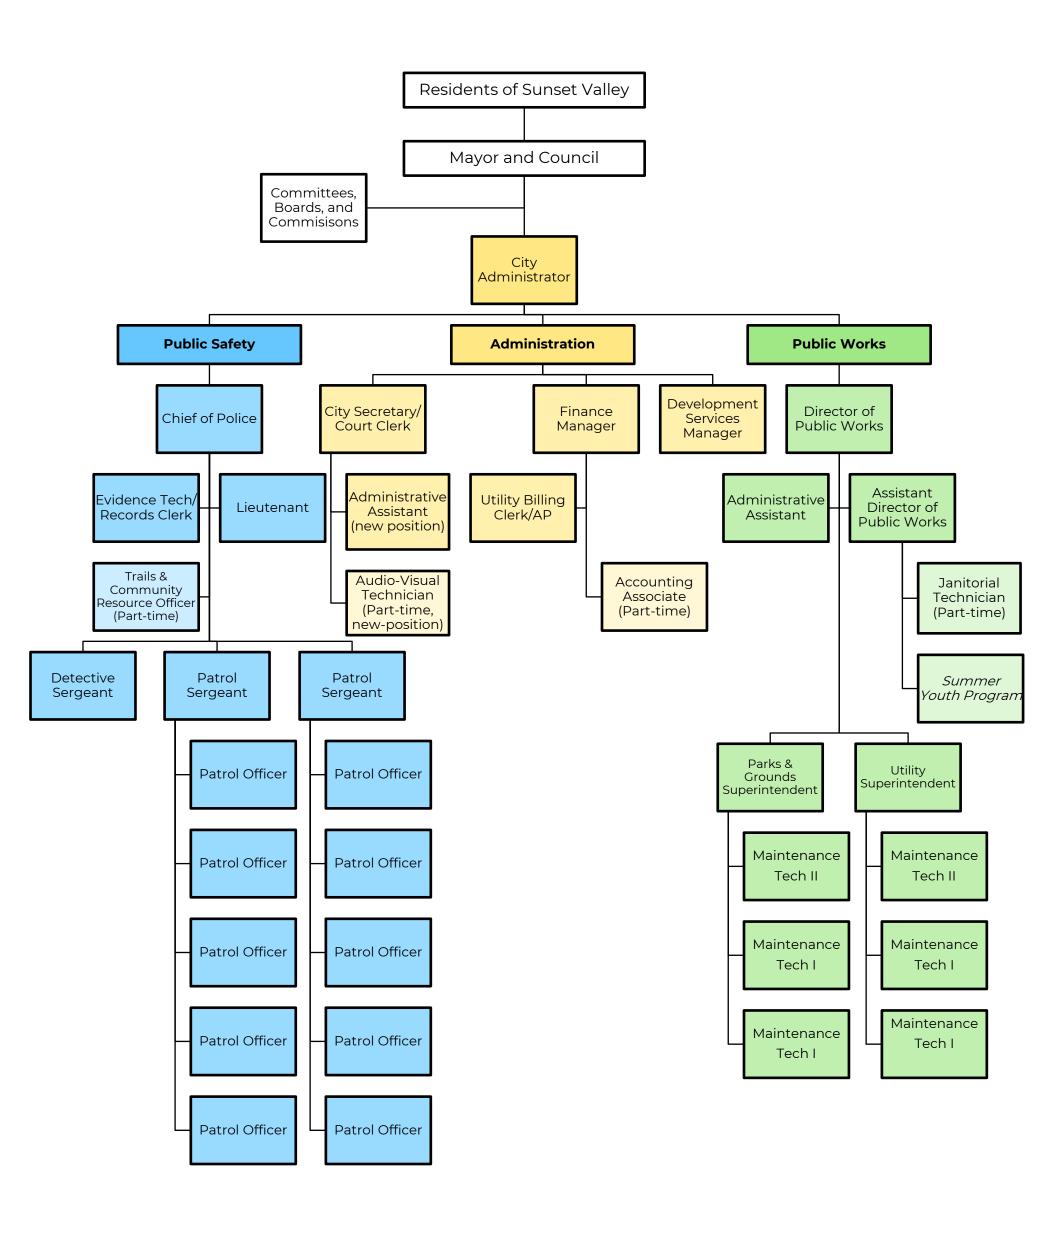

# <u>CITY OF SUNSET VAL</u>LEY ORGANIZATIONAL CHART

Fiscal Year 2025 - Proposed

The City of Sunset Valley has a total of seven funds, including the General Fund, one Enterprise Fund, four Special Revenue Funds and the Capital Improvement/Replacement Fund: