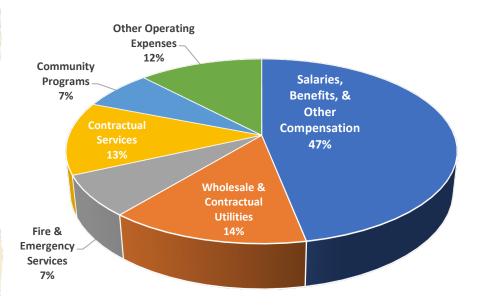

# FY25 BUDGET SUMMARY cont.

Total projected expenses for FY25 are \$22,183,220, which includes transfers between funds, including operational, infrastructure, and CIP transfers. Total revenues less total expenses, including transfers, is projected to be \$2,052,716.

Total Operational Expenses, excluding transfers and capital expenses, are projected to be \$8,277,648:

| \$3,884,116 |
|-------------|
| \$1,165,000 |
| \$594,239   |
| \$1,061,850 |
| \$570,700   |
| \$1,001,743 |
|             |